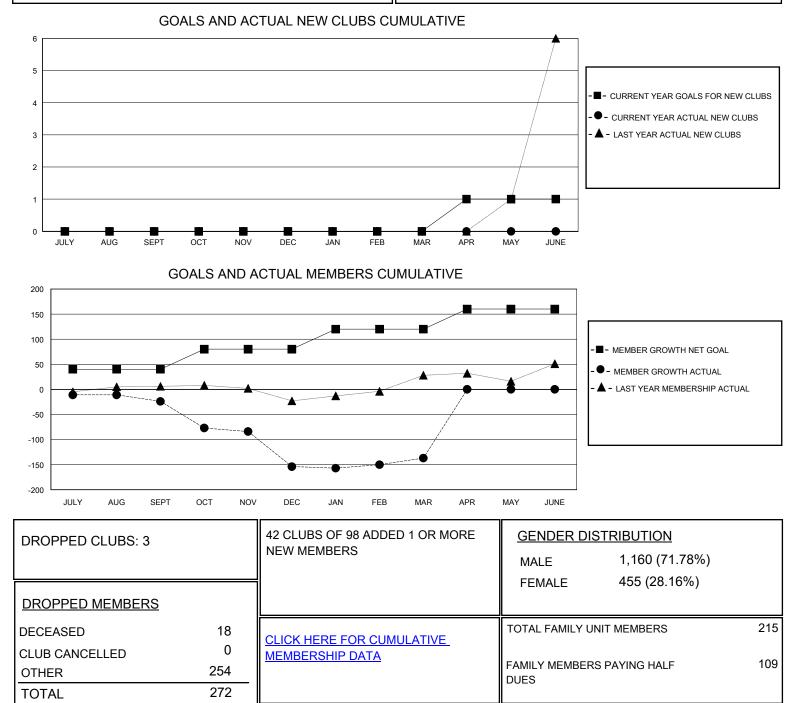

## District 105CW

Results as of: 3/31/2024

| GMT:                                        | LOCATION ENGLAND |             |               |                                             |                         |                         | GMT CA                                             |
|---------------------------------------------|------------------|-------------|---------------|---------------------------------------------|-------------------------|-------------------------|----------------------------------------------------|
| Clubs                                       |                  |             |               | Members                                     |                         |                         |                                                    |
| RESULTS FOR 2023-2024                       |                  |             |               | RESULTS FOR 2023-2024                       |                         |                         |                                                    |
| QUARTER                                     | NEW CLUB GOAL    | NEW CLUBS   | DROPPED CLUBS | QUARTER                                     | /BER GROWTH NET<br>GOAL | MEMBER GROWTH<br>ACTUAL | DROPPED<br>MEMBERS ACTUAL<br>(including transfers) |
| JULY/AUG/SEPT<br>OCT/NOV/DEC<br>JAN/FEB/MAR | 0<br>0<br>0      | 0<br>0<br>0 | 0<br>1<br>2   | JULY/AUG/SEPT<br>OCT/NOV/DEC<br>JAN/FEB/MAR | 40<br>40<br>40          | 41<br>60<br>116         | 55<br>166<br>51                                    |
| APR/MAY/JUNE                                | 1                | 0           | 0             | APR/MAY/JUNE                                | 40                      | 0                       | 0                                                  |